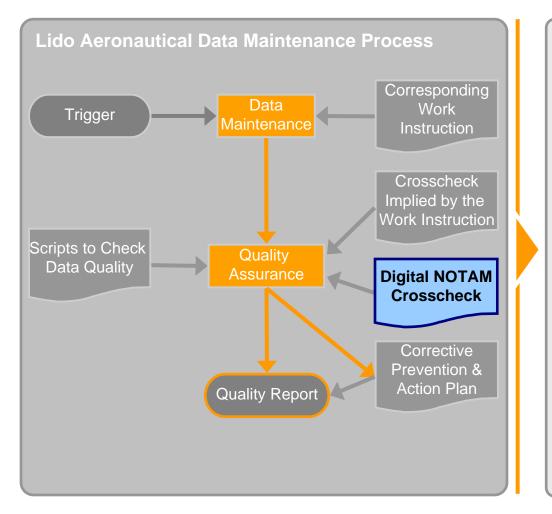

#### ... and hence Quality of Aeronautical Data is paramount... and will be paramount in the Future

- Continuous staff training and staff qualification monitoring.
- Corrective Prevention and Action Plan (CPAP).
- Monthly quality reports.
- Regular quality assurance action plan from audits.
- Internal Monthly Report / KPI.