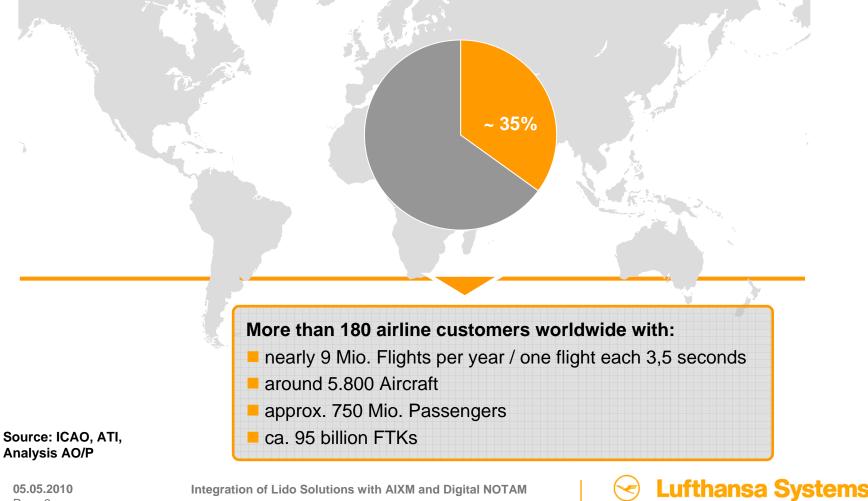

#### Today 35% of all worldwide flights are performed with Lido Aeronautical Data

25,2 Mio. flights in total (2009) / Market shares LSY in % of flights

05.05.2010 Page 3

Integration of Lido Solutions with AIXM and Digital NOTAM