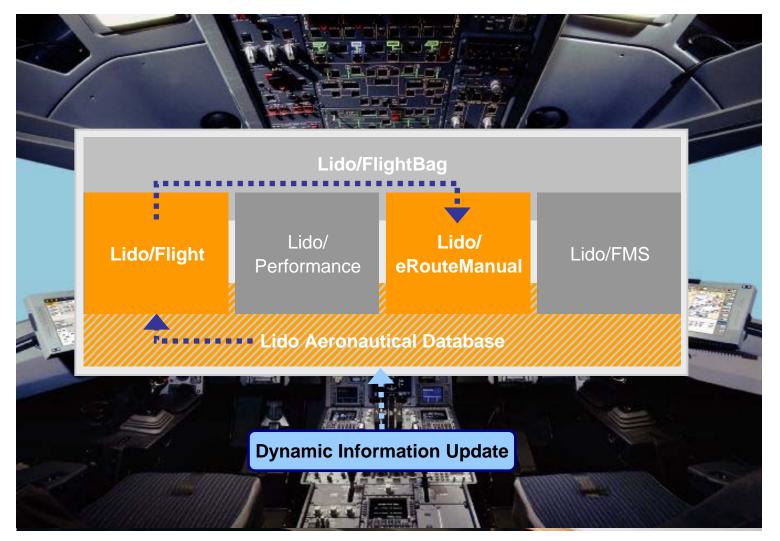

#### Scenario

A regular flight from Denver to Munich

- Flight Planning Lido/Flight route optimization based on weather conditions and restrictions
- Crew Briefing Lido/Flight creation and distribution of briefing package
- Flight Conduction Lido/eRouteManual navigation with dynamically updated aeronautical charts
- In-flight Assistance Lido/Flight + Lido/eRouteManual Re-optimization of route based on dynamically updated information

#### Integration based on Digital Aeronautical Data

**05.05.2010** Page 7 Integration of Lido Solutions with AIXM and Digital NOTAM