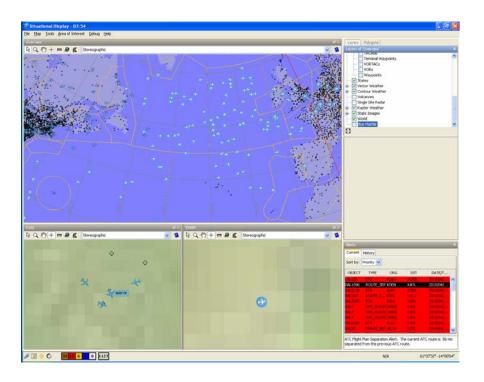

# **Digital NOTAM Integration**

'J4

Lockheed Martin FltWinds 2 Demonstration

Q&A

05