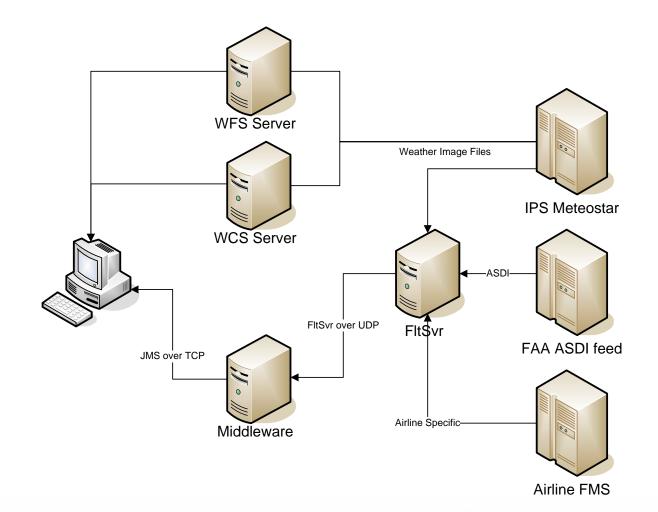

|                   |                 |              |             |  |
|                                                         |                                                 |                                    |                                          |                        |                   |                 |              |             |  |
| IIII) lerowar ege                                       |                                                 |                                    |                                          |                        |                   |                 |              |             |  |

- Detailed flight information
- Weather reports
- Flight planner interaction
- Fuel consumption reports
- ACARS messaging



## Architecture





# **Digital NOTAM Integration**











'J4

Lockheed Martin FltWinds 2 Demonstration





Q&A

05

# What products does Luciad offer?

#### LuciadMap

- LuciadMap Foundation
- LuciadMap Specialized Packages
  - Lucy
  - Web Services Suite
  - Terrain Analysis
  - ...
- Luciad Earth Enterprise
- Luciad LightSpeed
- ATCPlayback



### LUCIAD EARTH ENTERPRISE

LUCIAD LIGHTSPEED"

### LUCIAD ATC PLAYBACK



## New products 2010 – 2011

### LUCIAD EARTH ENTERPRISE

- Manage huge data sets
  - static, dynamic vector, raster, matrix
- Intelligent data fusion
- Create situational understanding

# LUCIAD LIGHTSPEED"

- Technology shift
  - in support of Graphics Intensive Applications
- Benefit from advances in graphics hardware



### LUCIAD EARTH<sup>™</sup> Enterprise

Massive amounts of