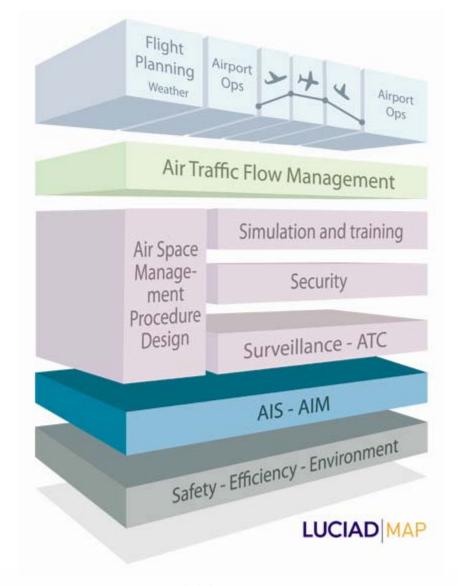

Intelligent data fusion
- Create situational understanding

# LUCIAD LIGHTSPEED"

- Technology shift
  - in support of Graphics Intensive Applications
- Benefit from advances in graphics hardware



### LUCIAD EARTH<sup>™</sup> Enterprise

Massive amounts of dynamic data – managed, fused, served

#### Massive amounts of data

 High performance flexible access to virtually unlimited spatial datasets at any resolution – tile based architecture

#### Dynamic

- Makes available new data right away
- UAV Imagery, Surveillance data, ...

#### Managed, fused, served

- Intuitive data management
- High performance server
- Flexible data fusion engine
- Scalable from strategic level theatre to individual field units
- Multiple data sources multiple clients







# Expertise and Strenghts in ATM