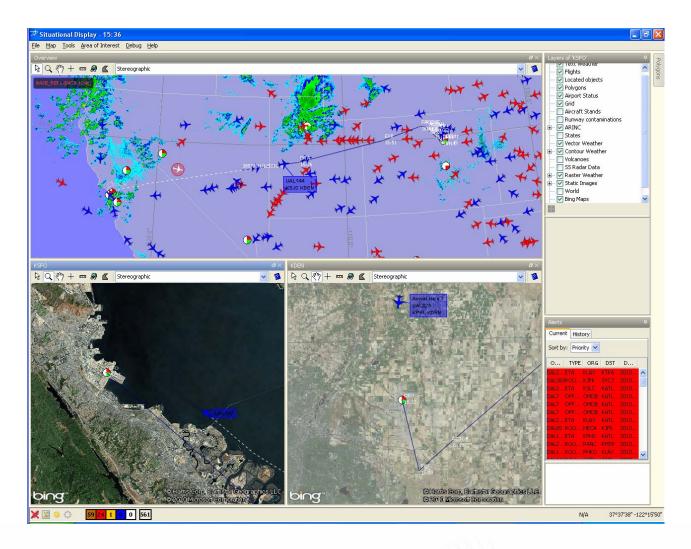

## **FltWinds Situational Display**

- Multi-map
- Integrates many data sources
  - Flight data (ASDI)
  - Weather Products
  - Nav database