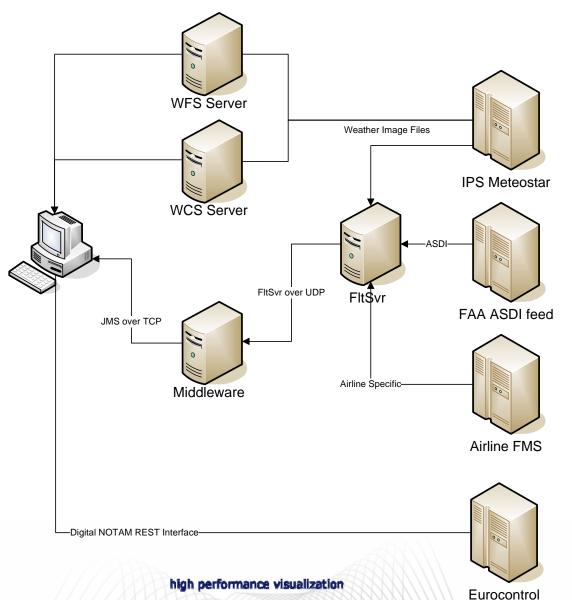

|              |             |  |
|                                                         |                                                 |                                    |                                          |                        |                   |                 |              |             |  |
| IIII) lerowar ege                                       |                                                 |                                    |                                          |                        |                   |                 |              |             |  |

- Detailed flight information
- Weather reports
- Flight planner interaction
- Fuel consumption reports
- ACARS messaging



## Architecture





# **Digital NOTAM Integration**











'J4

Lockheed Martin FltWinds 2 Demonstration





Q&A

05

# What products does Luciad offer?

#### LuciadMap

- LuciadMap Foundation
- LuciadMap Specialized Packages
  - Lucy
  - Web Services Suite
  - Terrain Analysis
  - ...
- Luciad Earth Enterprise
- Luciad LightSpeed
- ATCPlayback



### LUCIAD EARTH ENTERPRISE

LUCIAD LIGHTSPEED"

### LUCIAD ATC PLAYBACK



## New products 2010 – 2011

### LUCIAD EARTH ENTERPRISE

- Manage huge data sets
  - static, dynamic vector, raster, matrix
- Intelligent data fusion
- Create situational understanding

# LUCIAD LIGHTSPEED"

- Technology shift
  - in support of Graphics Intensive Applications
- Benefit from advances in graphics hardware



### LUCIAD EARTH<sup>™</sup> Enterprise

Massive amounts of dynamic data – managed, fused, serve