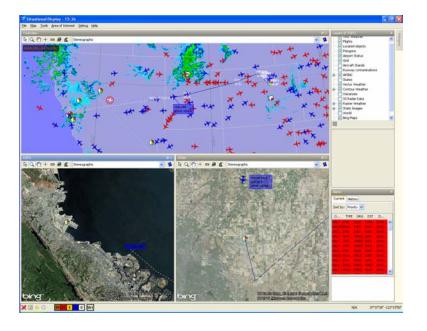

## **FltWinds Situational Display**

- Multi-map
- Integrates many data sources
  - Flight data (ASDI)
  - Weather Products
  - Nav database

# **FltWinds Flight List**

| Note Lists                                              | Third Details                                   |                                    |                                          |                        |                   |                 |              |             |  |
|---------------------------------------------------------|-------------------------------------------------|------------------------------------|------------------------------------------|------------------------|-------------------|-----------------|--------------|-------------|--|
|                                                         |                                                 |                                    |                                          |                        |                   |                 |              |             |  |
| idet List: Gobal 🤟 Edit                                 | DAL33                                           |                                    |                                          |                        |                   |                 |              |             |  |
| woute Flights [ 147 ] Sort by: [[7A 💌                   | Summary Flight Plan We                          | ather Puel Shorthor A              | CARS Rev Date                            |                        |                   |                 |              |             |  |
| DAL712-28 KLAX KJPK 5:09:35 Time: +0:11 🛅 🦰             | Identification                                  |                                    |                                          |                        |                   |                 |              |             |  |
| 129 E: 09:24 Fuel:                                      | Calsign: DAL33                                  |                                    |                                          |                        |                   | Desk:           |              |             |  |
| 8752/Q                                                  | Tal Number:                                     |                                    |                                          | 876330                 |                   | First 20:       |              |             |  |
| DAL649-20 POLM R3AA 5:09:27 Time: +0:01 D               | The realizer :                                  |                                    |                                          | an month               |                   | ree as          |              |             |  |
| 8752/0                                                  | Satur                                           |                                    |                                          |                        |                   |                 |              |             |  |
| UAL158-28 KSPO KORD 5:09:36 Time: +0:10                 | Last Update: 07:53                              |                                    | Althude:                                 | PL 300                 |                   | Alert State:    |              |             |  |
| E: 09:26 Fuel:                                          | Last Msg Type: TZ                               |                                    | Speed: 140 kn                            |                        | Fuel Status:      |                 |              |             |  |
| H(8772/Q                                                | Position: 49:57:00 N 067:37:00 W                |                                    | EROPIETOP                                | EROPIETOP              |                   | GDP Status:     |              |             |  |
| UAL932-25 KIAO EDDF 5:09:36 Time: +0:09                 |                                                 |                                    |                                          |                        |                   |                 |              |             |  |
| 8772/Q                                                  | Rytz Ran                                        |                                    |                                          |                        |                   |                 |              |             |  |
| DAL33-27 0342 K3FK 5:09:38 Time: +0.09                  | Departure Airport: O3AI                         |                                    | Gates                                    |                        | Alter             | ate Arport:     |              |             |  |
| E: 09:29 Fuel:                                          | Destination Airport: KOPK                       |                                    | Gete:                                    |                        | Diversi           |                 | sion Arport: |             |  |
| 8763/Q                                                  | Barris                                          |                                    |                                          | -                      |                   |                 |              |             |  |
| NLM602-27 KLAX EHAM \$: 09:29 Time: +0:00               | Doors                                           | Out                                | Taxi                                     | Off                    | On                | In              |              | Doors       |  |
| E744/0                                                  | Current:                                        |                                    |                                          |                        | 2010/04/28 09:29E | 2010/04/28      | 09:24E       |             |  |
| 0/41383-28 K3PK 5YCJ 5: 12:28 Time: +2:58               | Edit Current                                    |                                    |                                          |                        |                   |                 |              |             |  |
| 12235125 CPK 51CJ 5:1225 IME: +256 1                    | 7,0:                                            |                                    |                                          |                        |                   |                 |              |             |  |
| 8792/Q                                                  | ALC                                             | 2010/04/27 20:53                   |                                          | 2010/04/27 21:08       | 2010/04/28 09:38  | 2010/04/28      | 02-43        |             |  |
| DAL734-28 KLAS KJPK 5: 09:38 Time: +0:04 📘              |                                                 |                                    |                                          | 20 Million Par 2 2 100 | 201000 100 09:30  | 101000110 UP 10 |              |             |  |
| E: 09:34 Puel:                                          | Plan:                                           |                                    |                                          |                        |                   |                 |              |             |  |
| 6752/Q                                                  | Orig:                                           |                                    |                                          |                        |                   |                 |              |             |  |
| DAL0943-20 KLAX KOKC St 00:49 Time: -0:45               | Route Name Route Text Speed Aktude ETE Distance |                                    |                                          |                        |                   |                 |              |             |  |
| A319/Q                                                  | Ourset ATC OIAL / Str42ND5954W, BAREF, Y        |                                    | CAM NON DONE KINK                        |                        | 453 80            | FL 380          | 12:30        | 5.147 nm    |  |
| DAL146-28 SCEL KATL 5:09:36 Time: +0:00                 | Takeoff ATC                                     |                                    | 10-1-10-10-10-10-10-10-10-10-10-10-10-10 |                        |                   |                 |              |             |  |
| E:09:36 Fuel:                                           |                                                 |                                    |                                          |                        | 453 kn            | PL 300          | 12:50        | 5,147 nm    |  |
| H/BORE2/Q                                               | Frevious 2                                      |                                    | 2.9023.001                               |                        | 2.2-4             | 1 0.0           | 100          |             |  |
| UAL126-28 KLAX KORD 5: 09 Right dick on this lat for op | tions urrent Airline<br>Original 03ALJ.10       | P. YBC. BAREE. YSC. CAM. IN        | 21.5QN5.KTFC                             |                        | 45330             | FL 380          | 12:30        | 5.147 nm    |  |
| E: 09:36 Puel:                                          | when whether                                    | in the second second second second | enterios 6                               |                        | 1450 40           | 1000            | 14.00        | Sector rest |  |
| UAL30-28 KPHC KORD 5:09:49 Tate: +0:13                  |                                                 |                                    |                                          |                        |                   |                 |              |             |  |
| (140) E: 09:36 Fuel:                                    |                                                 |                                    |                                          |                        |                   |                 |              |             |  |
| A319/Q                                                  |                                                 |                                    |                                          |                        |                   |                 |              |             |  |
| UNITED AN ALL COMPLETION OF THE OTHER DESIGNATION       |                                                 |                                    |                                          |                        |                   |                 |              |             |  |
| edeparture Flights [ 76 ] Sort by: Callsign ⊻           |                                                 |                                    |                                          |                        |                   |                 |              |             |  |
| DAL11-28 EGOX KATL 5:07:54 Time: +0:00                  | Fuel Pan                                        |                                    |                                          |                        |                   |                 |              |             |  |
|                                                         | Waypoint Name Lat/Lon Althude                   |                                    |                                          |                        | Tane              | Puel Remaining  |              |             |  |
| D4L15-28 EDDF KATL 5: 07:47 Time: +0:00                 |                                                 |                                    |                                          |                        |                   |                 |              |             |  |
| 04415-20 EDDP 1441 510747 Telet 4000 [                  |                                                 |                                    |                                          |                        |                   |                 |              |             |  |
|                                                         |                                                 |                                    |                                          |                        |                   |                 |              |             |  |
| DAL25-20 EDOL KATL 5: 07:17 Time: +0:00                 |                                                 |                                    |                                          |                        |                   |                 |              |             |  |
| E: 07:17 Fuel                                           |                                                 |                                    |                                          |                        |                   |                 |              |             |  |
|                                                         |                                                 |                                    |                                          |                        |                   |                 |              |             |  |
| DAL54-28 KATL DALL 5:03:51 Time: +0:00                  |                                                 |                                    |                                          |                        |                   |                 |              |             |  |
|                                                         |                                                 |                                    |                                          |                        |                   |                 |              |             |  |
| IIII) lerowar ege                                       |                                                 |                                    |                                          |                        |                   |                 |              |             |  |

- Detailed flight information
- Weather reports
- Flight planner interaction
- Fuel consumption reports
- ACARS messaging