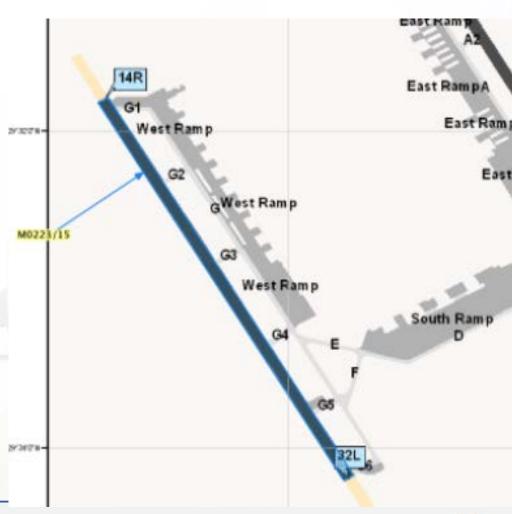

## **Graphical NOTAM Display**

- Base Airfield Diagram georectified
- Digital NOTAM feature geometry extracted
- NOTAM overlaid on diagram
- Result
  - Integrated, automated, georeferenced NOTAMs overlaid on NGA FLIP products