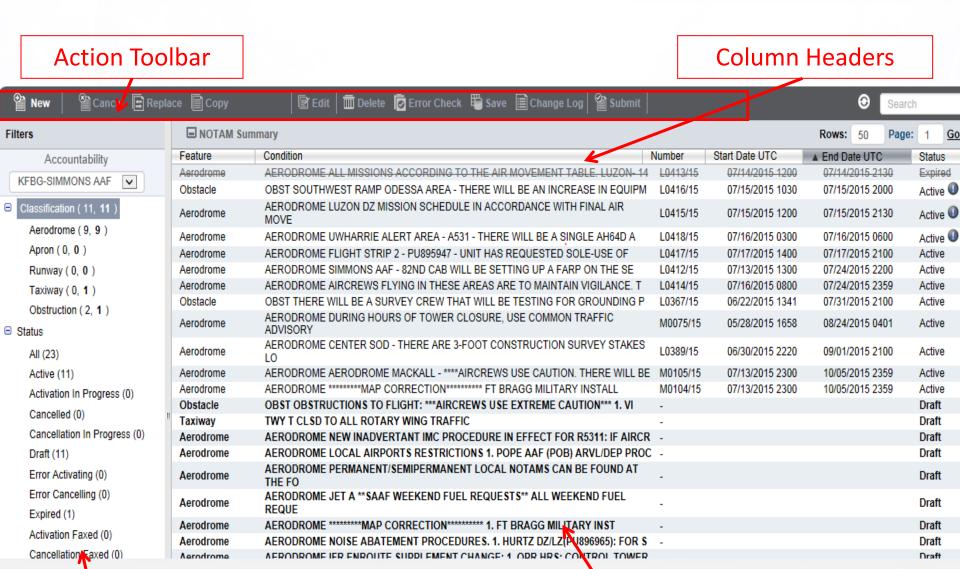

#### NOTAM Manager Tool

Air Transportation Information Exchange Conference -

**Global Information Management** 

Airport Pane

**Summary Pane** 

## DoD NOTAM Manager Tool

| E | NOTAM Editor                             | - Scenario:    | Closure          | V            |                                    |    |   |                                                                                | <u>Lat</u> |
|---|------------------------------------------|----------------|------------------|--------------|------------------------------------|----|---|--------------------------------------------------------------------------------|------------|
|   | Properties Prio                          | or Permission  | Comments         |              |                                    |    |   |                                                                                |            |
|   | NOTAM Con                                | dition (Fields | Marked * are re  | equired)     |                                    |    | ^ | Domestic ICAO Plain Text                                                       |            |
|   | Property Status:*                        | Temporary V    |                  | Pe           | rmanent Value                      |    |   | XX/XXX NOTAMN Q) ZDC/QMXLC/IV/NBO/A/000/999/3507N07856W0 A) KFBG E) TWY T CLSD | 05         |
|   | Restrictions                             | (Taxiway Clo   | sed For) (Fields | s Marked * a |                                    |    |   |                                                                                |            |
|   | Operations:                              |                |                  | _ ▼          | Aircraft<br>Type:                  | ▼  |   |                                                                                |            |
|   | Aircraft<br>Wingspan<br>Greater<br>Than: |                |                  | ft           | Aircraft<br>Wingspan<br>Less Than: | ft |   |                                                                                |            |
|   | Aircraft<br>Weight Ovr:                  |                |                  | lb           |                                    |    |   |                                                                                |            |
|   |                                          | Reset          | Add              |              |                                    |    |   |                                                                                |            |