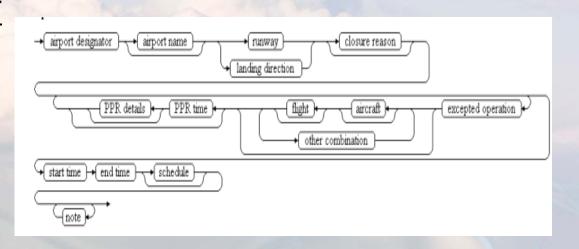

#### **Michal Pufr**

- ANS CR, since 2002
- AIS specialist
- Member of the Digital NOTAM FG
- Member of National Digital NOTAM project team
- Email: pufr@ans.cz

DLH1MF 169 #22 KOLAD DH8C





## AIM of the project

To design solutions and the development of prototypes that will work together with the new concept of data services, NOTAM, based on AIXM 5.1 data model

DLH1MF |169 | #22 |KOLAD DH8C | #220 | h223 | 1173 | || 11 | 1013







## **List of participants**

- HONEYWELL
- ARTISYS
- VUT
- ANSP of the Czech Republic

Partially funded by



DLH1MF 169 #22 KOLAD DH8C #220 h223 1173 #11 1





# Chosen events of Increment 1:

- SAA.ACT
- ATSA.ACT
- ATSA.NEW
- SAA.NEW
- RTE.CLS
- AD.CLS
- RWY.CLS
- NAV.UNS
- OBS.NEW
- OTHER







#### **D-NOTAM** project **How it works**







### FirMapper













#### **VUT**

- Visualization of D-NOTAM for mobile devices
- Real cockpit view combined with map source

DLH1MF 169 \*22 KOLAD DH8C \*226 h223 1173 \*11 1013





# D-NOTAM project SAA.ACT







#### **D-NOTAM** project **SAA.NEW**







# D-NOTAM project OBS.NEW







# D-NOTAM project NAV.UNS









#### **Summary**

- Digital NOTAM concept is feasible, ... BUT
- Simple distribution/selection D-NOTAM
- Standards need to be developed
- Numbering or Qline was not included in our solution, this needs to be solved
- NOTAMR/NOTAMC was not implemented
- Proper and precise DB is essential
- Different management of NOTAM processing from current systems
- Only web service, AFTN is not usable