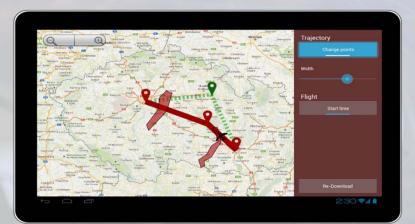

#### **VUT**

- Visualization of D-NOTAM for mobile devices
- Real cockpit view combined with map source

DLH1MF 169 \*22 KOLAD DH8C \*226 h223 1173 \*11 1013