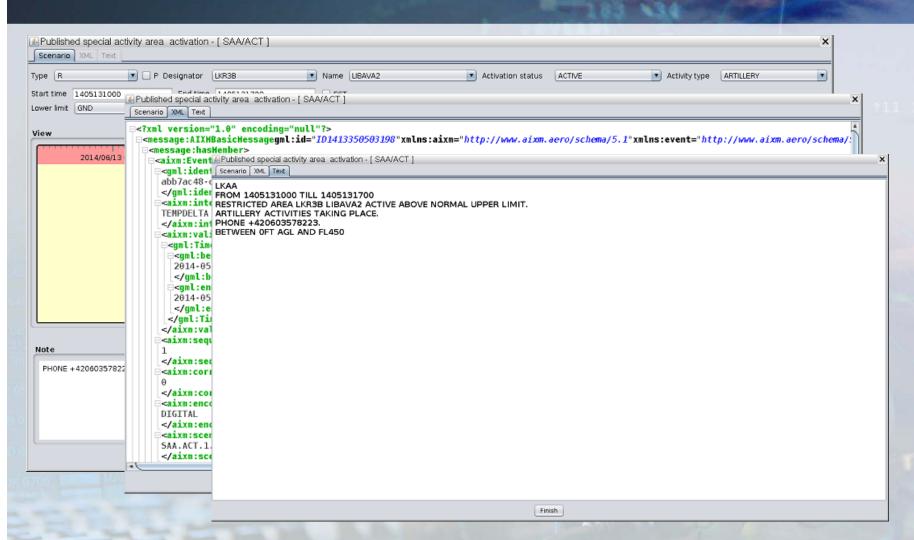

t

To design solutions and the development of prototypes that will work together with the new concept of data services, NOTAM, based on AIXM 5.1 data model

DLH1MF |169 | #22 |KOLAD DH8C | #220 | h223 | 1173 | || 11 | 1013







## **List of participants**

- HONEYWELL
- ARTISYS
- VUT
- ANSP of the Czech Republic

Partially funded by



DLH1MF 169 #22 KOLAD DH8C #220 h223 1173 #11 1





# Chosen events of Increment 1:

- SAA.ACT
- ATSA.ACT
- ATSA.NEW
- SAA.NEW
- RTE.CLS
- AD.CLS
- RWY.CLS
- NAV.UNS
- OBS.NEW
- OTHER







#### **D-NOTAM** project **How it works**







### FirMapper













#### **VUT**

- Visualization of D-NOTAM for mobile devices
- Real cockpit view combined with map source

DLH1MF 169 \*22 KOLAD DH8C \*226 h223 1173 \*11 1013





# D-NOTAM project SAA.ACT







#### **D-NOTAM** project **SAA.NEW**







# D-NOTAM project OBS.NEW







# D-NOTAM project NAV.UNS









#### **Summary**

- Digital NOTAM concept is feasible, ... BUT
- Simple distribution/selection D-NOTAM
- Standards need to be developed
- Numbering or Qline was not included in our solution, this needs to be solved
- NOTAMR/NOTAMC was not implemented
- Proper and precise DB is essential
- Different management of NOTAM processing from current systems
- Only web service, AFTN is not usable