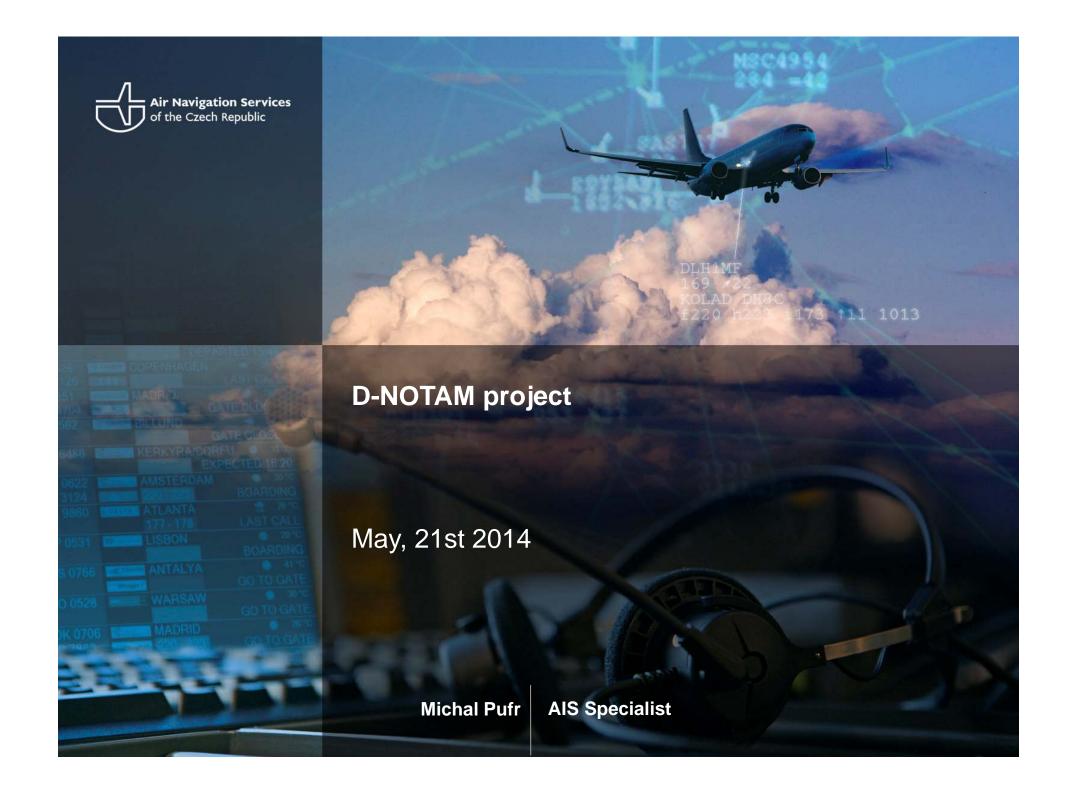

#### **VUT**

- Visualization of D-NOTAM for mobile devices
- Real cockpit view combined with map source

DLH1MF 169 \*22 KOLAD DH8C \*226 h223 1173 \*11 1013