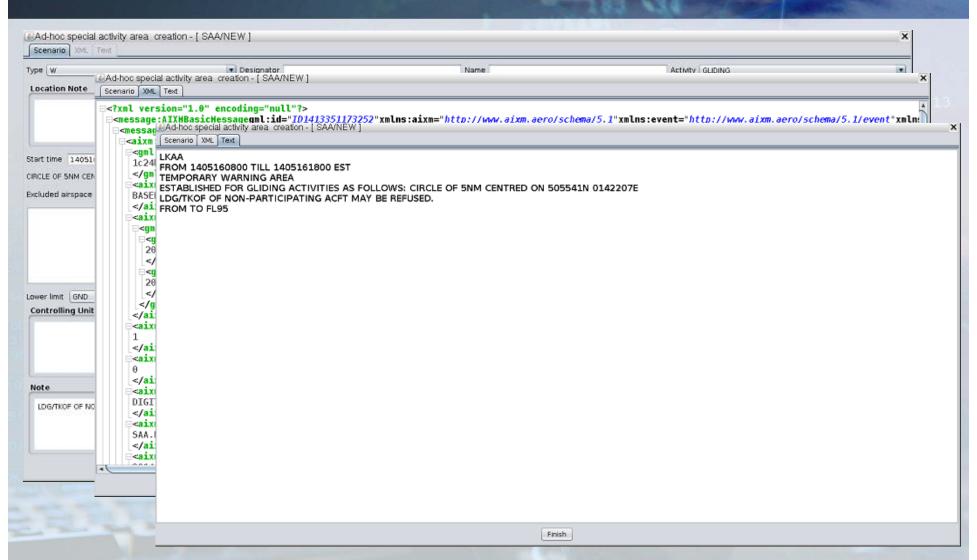

f prototypes that will work together with the new concept of data services, NOTAM, based on AIXM 5.1 data model

DLH1MF |169 | #22 |KOLAD DH8C | #220 | h223 | 1173 | || 11 | 1013







## **List of participants**

- HONEYWELL
- ARTISYS
- VUT
- ANSP of the Czech Republic

Partially funded by



DLH1MF 169 #22 KOLAD DH8C #220 h223 1173 #11 1





# Chosen events of Increment 1:

- SAA.ACT
- ATSA.ACT
- ATSA.NEW
- SAA.NEW
- RTE.CLS
- AD.CLS
- RWY.CLS
- NAV.UNS
- OBS.NEW
- OTHER







#### **D-NOTAM** project **How it works**







### FirMapper













#### **VUT**

- Visualization of D-NOTAM for mobile devices
- Real cockpit view combined with map source

DLH1MF 169 \*22 KOLAD DH8C \*226 h223 1173 \*11 1013





# D-NOTAM project SAA.ACT







#### **D-NOTAM** project **SAA.NEW**







# D-NOTAM project OBS.NEW







# D-NOTAM project NAV.UNS









#### **Summary**

- Digital NOTAM concept is feasible, ... BUT
- Simple distribution/selection D-NOTAM
- Standards need to be developed
- Numbering or Qline was not included in our solution, this needs to be solved
- NOTAMR/NOTAMC was not implemented
- Proper and precise DB is essential
- Different management of NOTAM processing from current systems
- Only web service, AFTN is not usable