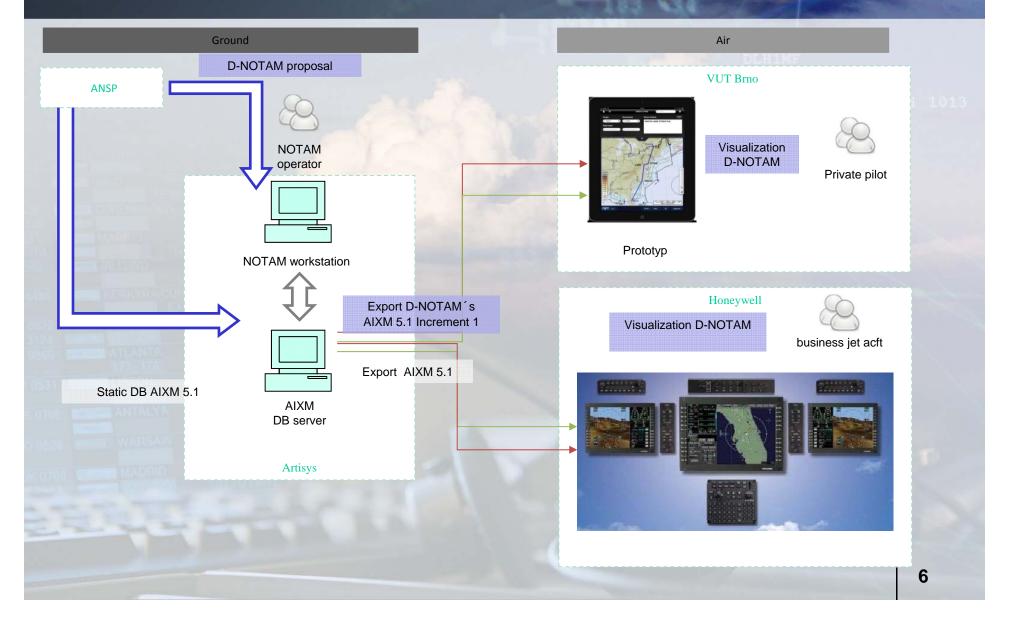

#### **Michal Pufr**

- ANS CR, since 2002
- AIS specialist
- Member of the Digital NOTAM FG
- Member of National Digital NOTAM project team
- Email: pufr@ans.cz

DLH1MF 169 #22 KOLAD DH8C





## AIM of the project

To design solutions and the development of prototypes that will work together with the new concept of data services, NOTAM, based on AIXM 5.1 data model

DLH1MF |169 | #22 |KOLAD DH8C | #220 | h223 | 1173 | || 11 | 1013







## **List of participants**

- HONEYWELL
- ARTISYS
- VUT
- ANSP of the Czech Republic

Partially funded by



DLH1MF 169 #22 KOLAD DH8C #220 h223 1173 #11 1





# Chosen events of Increment 1:

- SAA.ACT
- ATSA.ACT
- ATSA.NEW
- SAA.NEW
- RTE.CLS
- AD.CLS
- RWY.CLS
- NAV.UNS
- OBS.NEW
- OTHER







#### **D-NOTAM** project **How it works**







### FirMapper













#### **VUT**

- Visualization of D-NOTAM for mobile devices
- Real cockpit view combined with map source

DLH1MF 169 \*22 KOLAD DH8C \*226 h223 1173 \*11 1013





# D-NOTAM project SAA.ACT







#### **D-NOTAM** project **SAA.NEW**







# D-NOTAM project OBS.NEW







# D-NOTAM project NAV.UNS









#### **Summary**

- Digital NOTAM concept is feasible, ... BUT
- Simple distribution/selection D-NOTAM
- Standards need to be developed
- Numbering or Qline was not included in our solution, this needs to be solved
- NOTAMR/NOTAMC was not implemented
- Proper and precise DB is essential
- Different management of NOTAM processing from current systems
- Only web service, AFTN is not usable