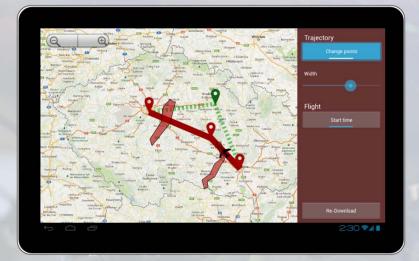

#### **Michal Pufr**

- ANS CR, since 2002
- AIS specialist
- Member of the Digital NOTAM FG
- Member of National Digital NOTAM project team
- Email: pufr@ans.cz

DLH1MF 169 #22 KOLAD DH8C





## AIM of the project

To design solutions and the development of prototypes that will work together with the new concept of data services, NOTAM, based on AIXM 5.1 data model

DLH1MF |169 | #22 |KOLAD DH8C | #220 | h223 | 1173 | || 11 | 1013







## **List of participants**

- HONEYWELL
- ARTISYS
- VUT
- ANSP of the Czech Republic

Partially funded by



DLH1MF 169 #22 KOLAD DH8C #220 h223 1173 #11 1





# Chosen events of Increment 1:

- SAA.ACT
- ATSA.ACT
- ATSA.NEW
- SAA.NEW
- RTE.CLS
- AD.CLS
- RWY.CLS
- NAV.UNS
- OBS.NEW
- OTHER







#### **D-NOTAM** project **How it works**







### FirMapper













#### **VUT**

- Visualization of D-NOTAM for mobile devices
- Real cockpit view combined with map source

DLH1MF 169 \*22 KOLAD DH8C \*226 h223 1173 \*11 1013





# D-NOTAM project SAA.ACT







#### **D-NOTAM** project **SAA.NEW**







# D-NOTAM project OBS.NEW







# D-NOTAM project NAV.UNS









#### **Summary**

- Digital NOTAM concept is feasible, ... BUT
- Simple distribution/selection D-NOTAM
- Sta